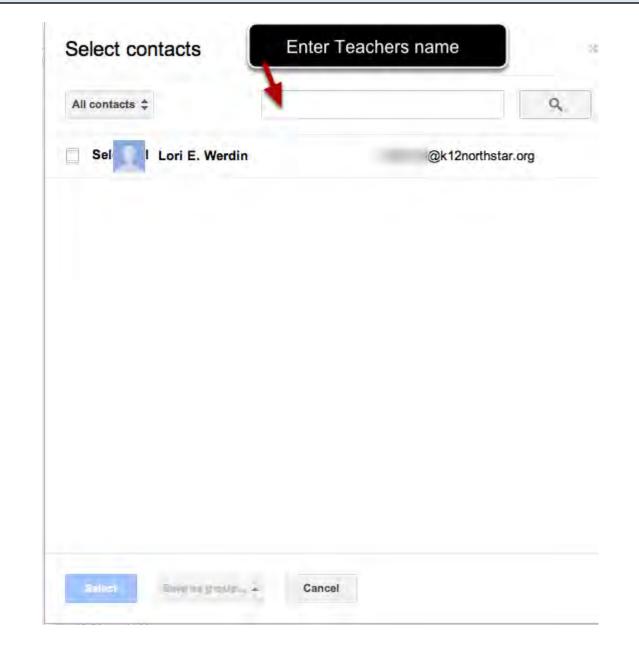

| i s           | 5@student.k12northstar.org | Admin |
|                          | + Add authors |                            |       |
| Blog Readers             | Public Edit   |                            |       |



# **Click on Choose from Contacts**

| thors | 10            | 2student.k12northstar.org | Admin |
|-------|---------------|---------------------------|-------|
|       | + Add authors |                           |       |
|       |               |                           |       |
|       |               |                           |       |
|       |               |                           |       |
|       |               |                           |       |
|       |               |                           | 10    |



# Enter your teachers name in search box



Click Select and Send invite.



### Click on Edit for Blog Readers and Select Private - Only these readers



Select add readers, and Choose from Contacts, Add your teachers name again.

#### Click on Templates on the left My blogs Work Based Learning LTH · Template Backup / Restore Start with a base template and customize your background, layout, colors, fonts and more... Live on Blog Mobile # Overview Vork Ba Posts earning LTH Pages Comments Google+ C Stats P Earnings Edit HTML 袋 Layout Templ 📕 Settings Simple

Select a template that fits for your blog.



**Click on Posts** 



Click on the pencil to start a new post, or click on New Post



When you are completed click on publish.