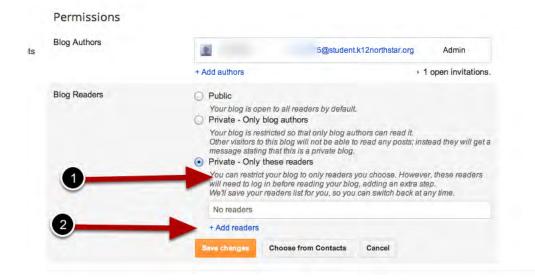

### Click on Edit for Blog Readers and Select Private - Only these readers

Select add readers, and Choose from Contacts, Add your teachers name again.