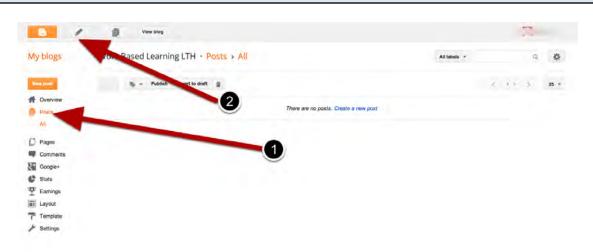

Select a template that fits for your blog.

**Click on Posts** 

Click on the pencil to start a new post, or click on New Post

When you are completed click on publish.