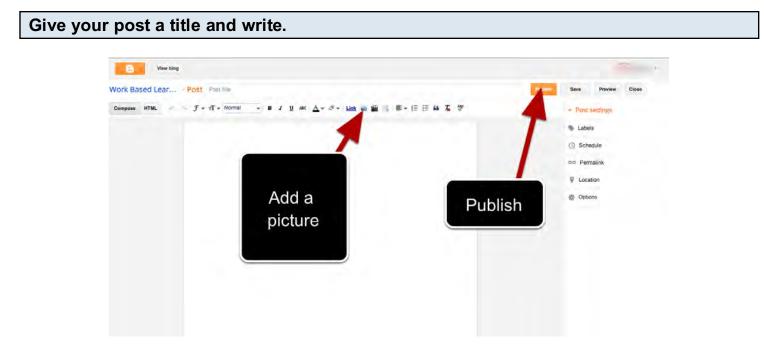

Select a template that fits for your blog.

**Click on Posts** 

Click on the pencil to start a new post, or click on New Post

When you are completed click on publish.